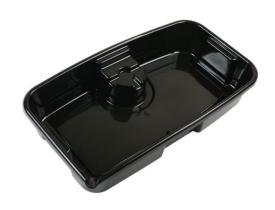

## Oil Tray 10L

Ideal for cars, van and trucks with an oil capacity of less than 10L, featuring built in handles on each side for ease of carrying and a corner outlet spout for a clean pour. The tray has an integrated canister stand with triple-channel outlets for fast, easy draining of canister oil filters. Manufactured from rugged polypropylene, a practical addition to the automotive workshop.

## **Additional Information**

- Oil drip & drain tray with a capacity of 10L.
- · Cansiter oil filter stand & drainage channels for faster, easier clean-up.
- · Built in handles & corner discharge outlet spout.
- Manufactured from Polypropylene (PP) with stackable design.
- Size: 105 x 570 x 320mm.