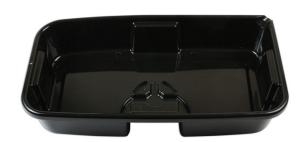

## Oil Tray 10L

Ideal for cars, van and trucks with an oil capacity of less than 10L, featuring built in handles on each side for ease of carrying and a corner outlet spout for a clean pour. The tray has an integrated canister stand with triple-channel outlets for fast, easy draining of canister oil filters. Manufactured from rugged polypropylene, a practical addition to the automotive workshop.

## **Additional Information**

- Oil drip & drain tray with a capacity of 10L.
- · Cansiter oil filter stand & drainage channels for faster, easier clean-up.
- · Built in handles & corner discharge outlet spout.
- Manufactured from Polypropylene (PP) with stackable design.
- Size: 105 x 570 x 320mm.