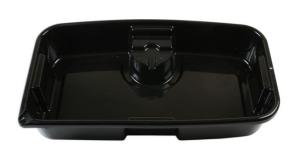

## Oil Tray 10L

Ideal for cars, van and trucks with an oil capacity of less than 10L, featuring built in handles on each side for ease of carrying and a corner outlet spout for a clean pour. The tray has an integrated canister stand with triple-channel outlets for fast, easy draining of canister oil filters. Manufactured from rugged polypropylene, a practical addition to the automotive workshop.

## **Additional Information**

- Oil drip & drain tray with a capacity of 10L.
- · Cansiter oil filter stand & drainage channels for faster, easier clean-up.
- · Built in handles & corner discharge outlet spout.
- Manufactured from Polypropylene (PP) with stackable design.
- Size: 105 x 570 x 320mm.